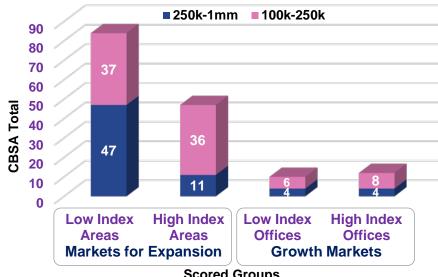

## **Results:**

- Identified 47 mid-size markets for new location investments
- Recognized 12 existing locations with high opportunity for growth
- Recommendations further defined which services to focus in each market

## **CBSA Market Breakdown**